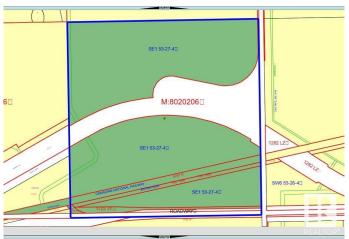

### **Essential Information**

MLS® # E4449926 Price \$4,799,990

Bathrooms 0.00
Acres 102.00
Type Rural

Sub-Type Vacant Lot/Land

Status Active

## **Community Information**

Address 10512 Atim Road

Area Rural Parkland County

Subdivision Acheson

City Rural Parkland County

County ALBERTA

Province AB

Postal Code T7X 6L9