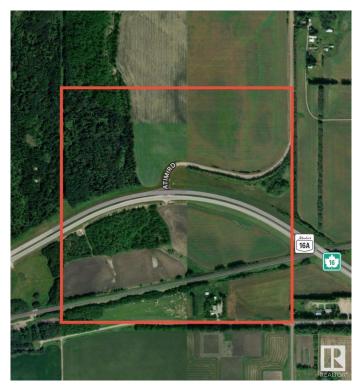

# \$4,799,990 - 10512 Atim Road, Rural Parkland County

MLS® #E4449926

## \$4,799,990

0 Bedroom, 0.00 Bathroom, Rural on 102.00 Acres

Acheson, Rural Parkland County, AB

PRIME INVESTMENT OPPORTUNITY! 160 acres located directly on Highway 16A, just outside of Spruce Grove.

## **Community Information**

Address 10512 Atim Road

Area Rural Parkland County

Subdivision Acheson

City Rural Parkland County

County ALBERTA

Province AB

Postal Code T7X 6L9