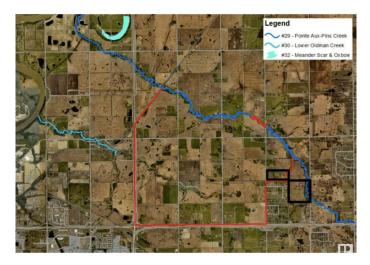

#### \$1,825,000

0 Bedroom, 0.00 Bathroom, Rural on 160.00 Acres

None, Rural Strathcona County, AB

Great 160 Acre parcel located 0.5 mile north of Highway 16 on Range Road 222. Offers quick access to Highway 16 via the Ardrossan overpass. High dry parcel offering top quality crop land, currently rented out (approx 130 acres +/-) for \$85/acre. Some dry land east of ravine (Pointe-aux Pins Creek) as well. 100 year old spruce trees. Perfect agricultural quarter or future country residential home site. New approach just completed off RR 222. West access through North Queensdale subdivision approved by the county.