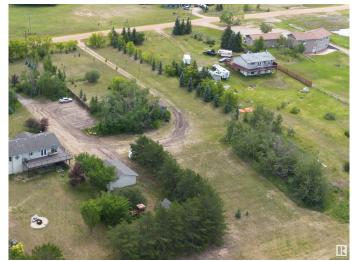

#### \$149,900

0 Bedroom, 0.00 Bathroom, Rural on 1.36 Acres

Lily Lake Estates\_MSTU, Rural Sturgeon County, AB

Don't miss your chance to build your dream home on this 1.36-acre lot backing onto beautiful Lily Lake near Gibbons. This quiet subdivision offers a peaceful, rural lifestyle just 15 minutes from Gibbons and an easy drive to Edmonton and Fort Saskatchewan. The lot's gentle slope is perfect for a walk-out design, and paved roads take you right to your driveway. The shoreline is county-owned, but you'II find nearby spots to launch a canoe or kayak and enjoy the lake. A rare opportunity to enjoy country living with gorgeous lake views!

## **Exterior**

Exterior Features Lake View