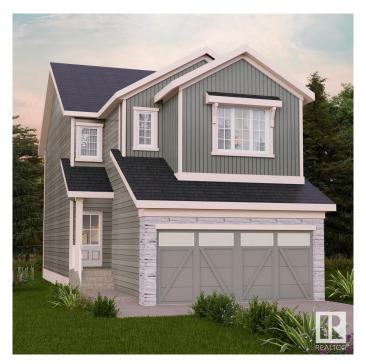

## \$579.900

3 Bedroom, 2.50 Bathroom, 1,839 sqft Single Family on 0.00 Acres

Alces, Edmonton, AB

Surrounded by natural beauty, Alces has endless paved walking trails, community park spaces and is close to countless amenities. Perfect for modern living and outdoor lovers. The Otis-Z'. This Zero-Lot-Line home with SMALL PIE LOT, SIDE ENTRY is built with your growing family in mind. Featuring 3 bedrooms, 2.5 bathrooms and an expansive walk-in closet in the primary bedroom. Enjoy extra living space on the main floor with the laundry room on the second floor. The 9-foot ceilings, open to below concept and quartz countertops throughout blends style and functionality for your family to build endless memories. Plus \$5000 Brick Credit. \*\*PLEASE NOTE\*\* PICTURES ARE OF SIMILAR HOME; ACTUAL HOME, PLANS, FIXTURES, AND FINISHES MAY VARY AND ARE SUBJECT TO AVAILABILITY/CHANGES WITHOUT NOTICE. COMPLETION EST. AUG-DEC 2025.

#### Interior

Interior Features ensuite bathroom

Appliances See Remarks

Heating Forced Air-1, Natural Gas

Stories 2

Has Basement Yes

Basement Full, Unfinished