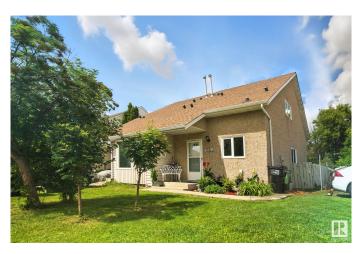

# \$274,000 - 9541 A 180 A Street, Edmonton

MLS® #E4447398

# \$274,000

3 Bedroom, 1.50 Bathroom, 1,110 sqft Condo / Townhouse on 0.00 Acres

La Perle, Edmonton, AB

Be prepared to be impressed. Half duplex 3 brdrm condo 1060 sq ft. Two parking stalls adjacent to unit. Many recent upgrades: painted throughout(July 2025), new high efficiency furnace(June 2025), new front screen door, hardwood on upper level(two yrs old), all new light fixtures, newer stainless stell appliances, glass tile backsplash. Kitchen has been completely remodelled. Private enclosed and fenced rear yard, great for young kids or pets. Pets allowed with board approval. Close to bus, schools, shopping, parks. The flowers in pots and the benches do not stay. A must to show!