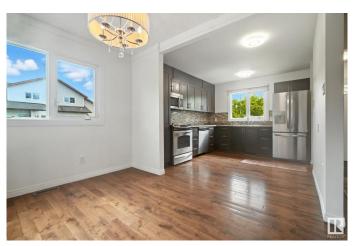

# \$274,000

3 Bedroom, 1.50 Bathroom, 1,110 sqft Condo / Townhouse on 0.00 Acres

La Perle, Edmonton, AB

Be prepared to be impressed. Half duplex 3 brdrm condo 1060 sq ft. Two parking stalls adjacent to unit. Many recent upgrades: painted throughout(July 2025), new high efficiency furnace(June 2025), new front screen door, hardwood on upper level(two yrs old), all new light fixtures, newer stainless stell appliances, glass tile backsplash. Kitchen has been completely remodelled. Private enclosed and fenced rear yard, great for young kids or pets. Pets allowed with board approval. Close to bus, schools, shopping, parks. The flowers in pots and the benches do not stay. A must to show!

## Interior

Appliances Dishwasher-Built-In, Dryer, Refrigerator, Stove-Electric, Washer,

Window Coverings

Heating Forced Air-1, Natural Gas

Stories 4

Has Basement Yes

Basement Full, Unfinished