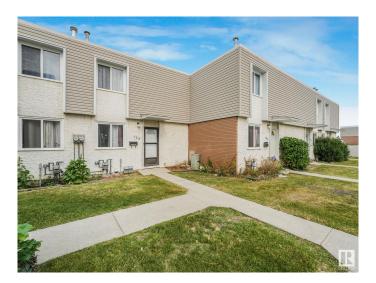

# \$229,000 - 103 Cornell Court, Edmonton

MLS® #E4447386

## \$229,000

3 Bedroom, 2.00 Bathroom, 976 sqft Condo / Townhouse on 0.00 Acres

Kilkenny, Edmonton, AB

This spacious 3-bedroom, 2-bathroom condo offers great potential and backs onto a peaceful green space! The finished basement features a versatile room ideal for an office or den, plus a full 4-piece bathroom. Upstairs, enjoy three good-sized bedrooms and a 4-piece bathroom. With an assigned parking stall and walking distance to schools, shopping, parks, daycares, and public transit, convenience is at your doorstep. Affordable condo fees add incredible value. Recent upgrades include a new stove, dishwasher, countertop, toilet, and sink (2024). Whether you're a first-time buyer or investor, this condo provides endless possibilities in a prime location. Please note that some pictures have been virtually decluttered.

### **Exterior**

Exterior Wood, Brick, Stucco, Vinyl

Exterior Features Fenced, Playground Nearby, Public Swimming Pool, Public

Transportation, Schools, Shopping Nearby

Roof Tar & T

Construction Wood, Brick, Stucco, Vinyl