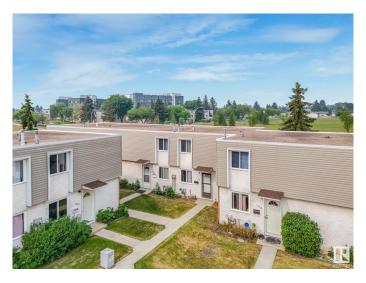

# \$229,000 - 103 Cornell Court, Edmonton

MLS® #E4447386

## \$229,000

3 Bedroom, 2.00 Bathroom, 976 sqft Condo / Townhouse on 0.00 Acres

Kilkenny, Edmonton, AB

This spacious 3-bedroom, 2-bathroom condo offers great potential and backs onto a peaceful green space! The finished basement features a versatile room ideal for an office or den, plus a full 4-piece bathroom. Upstairs, enjoy three good-sized bedrooms and a 4-piece bathroom. With an assigned parking stall and walking distance to schools, shopping, parks, daycares, and public transit, convenience is at your doorstep. Affordable condo fees add incredible value. Recent upgrades include a new stove, dishwasher, countertop, toilet, and sink (2024). Whether you're a first-time buyer or investor, this condo provides endless possibilities in a prime location. Please note that some pictures have been virtually decluttered.

# **Community Information**

Address 103 Cornell Court

Area Edmonton
Subdivision Kilkenny
City Edmonton
County ALBERTA

Province AB

Postal Code T5C 3C3