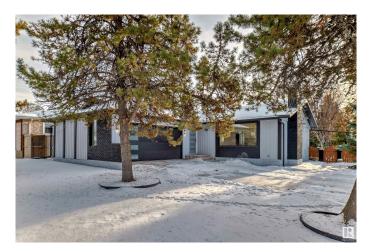

# \$574,500

3 Bedroom, 3.00 Bathroom, 1,316 sqft Single Family on 0.00 Acres

Steinhauer, Edmonton, AB

Impressive bungalow located in the heart of Steinhauer! This beautifully maintained home offers the perfect balance of modern elegance and natural tranquility. With a double attached garage, this home is sure to impress. From the moment you step inside, you'll be captivated by the bright and spacious living room. The kitchen offers high-end appliances and plenty of storage space. To round out the main floor, a primary bedroom with three piece ensuite plus two additional bedrooms and bathroom. The basement boasts a large family room, two Dens with closets and windows in both, and a 3pc bathroom. But the real highlight? The unbeatable location. This home offers immediate access 111 Street or Calgary trial-welcome home!

Type Single Family

Sub-Type Detached Single Family

Style Bungalow Status Active

### **Exterior**

Exterior Wood, See Remarks

Exterior Features Back Lane, Corner Lot, Landscaped, Public Transportation, Shopping

Nearby, See Remarks

Roof Asphalt Shingles

Construction Wood, See Remarks
Foundation Concrete Perimeter