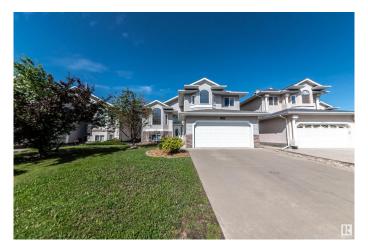

#### \$535,000

7 Bedroom, 3.00 Bathroom, 1,900 sqft Single Family on 0.00 Acres

Fraser, Edmonton, AB

SEVEN Bedroom, 3 bath modified bi level home located in the Fraser Commuity of Edmonton, just south of the Henday drive. Lots of extra features, large back yard fenced, double attached garage with entry to the basement, which makes this perfect fit for a basement or inlaw suite should City allow. Upstairs is a large kitchen with lots of counter space, open to the family room and doors leading to back deck off dining area. Livingroom is big and bright and has vaulted ceiling. Primary is on upper floor and boasts of full jetted bath and separate shower and walk in closet. two other bedrooms on main floor. Lower level has 4 bedrooms and a family room and full bath. Pillar accents, hardwood floors, vaulted ceilings and more.

## **Amenities**

Amenities Deck

Parking Double Garage Attached

#### **Exterior**

Exterior Wood, Brick, Vinyl

Exterior Features Fenced, Landscaped

Roof Asphalt Shingles

Construction Wood, Brick, Vinyl

Foundation Concrete Perimeter