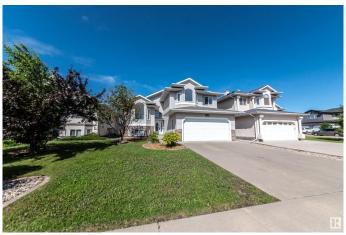

#### \$535,000

7 Bedroom, 3.00 Bathroom, 1,900 sqft Single Family on 0.00 Acres

Fraser, Edmonton, AB

SEVEN Bedroom, 3 bath modified bi level home located in the Fraser Commuity of Edmonton, just south of the Henday drive. Lots of extra features, large back yard fenced, double attached garage with entry to the basement, which makes this perfect fit for a basement or inlaw suite should City allow. Upstairs is a large kitchen with lots of counter space, open to the family room and doors leading to back deck off dining area. Livingroom is big and bright and has vaulted ceiling. Primary is on upper floor and boasts of full jetted bath and separate shower and walk in closet. two other bedrooms on main floor. Lower level has 4 bedrooms and a family room and full bath. Pillar accents, hardwood floors, vaulted ceilings and more.

## **Amenities**

Amenities Deck

Parking Double Garage Attached

#### **Exterior**

Exterior Wood, Brick, Vinyl

Exterior Features Fenced, Landscaped

Roof Asphalt Shingles

Construction Wood, Brick, Vinyl

Foundation Concrete Perimeter