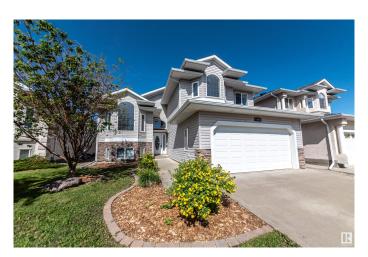

#### \$535,000

7 Bedroom, 3.00 Bathroom, 1,900 sqft Single Family on 0.00 Acres

Fraser, Edmonton, AB

SEVEN Bedroom, 3 bath modified bi level home located in the Fraser Commuity of Edmonton, just south of the Henday drive. Lots of extra features, large back yard fenced, double attached garage with entry to the basement, which makes this perfect fit for a basement or inlaw suite should City allow. Upstairs is a large kitchen with lots of counter space, open to the family room and doors leading to back deck off dining area. Livingroom is big and bright and has vaulted ceiling. Primary is on upper floor and boasts of full jetted bath and separate shower and walk in closet. two other bedrooms on main floor. Lower level has 4 bedrooms and a family room and full bath. Pillar accents, hardwood floors, vaulted ceilings and more.

## **Amenities**

Amenities Deck

Parking Double Garage Attached

#### **Exterior**

Exterior Wood, Brick, Vinyl

Exterior Features Fenced, Landscaped

Roof Asphalt Shingles

Construction Wood, Brick, Vinyl

Foundation Concrete Perimeter