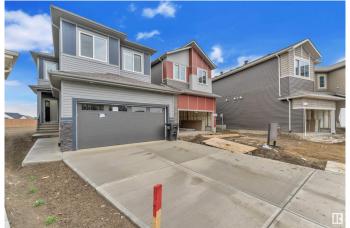

# \$638,000 - 2141 209a Street, Edmonton

MLS® #E4445927

#### \$638,000

5 Bedroom, 3.00 Bathroom, 2,028 sqft Single Family on 0.00 Acres

Stillwater, Edmonton, AB

PRICE REDUCED!! Welcome to this stunning new build in the highly desirable community of Stillwater, situated on a massive 610 mÂ<sup>2</sup> PIE SHAPED LOT. The main floor features a bright OPEN-TO-ABOVE concept with soaring ceilings, a spacious living and dining area, a functional spice kitchen, and a rare main floor bedroom with a full 3-PIECE BATHROOMâ€"ideal for guests or extended family. Upstairs offers FOUR GENEROUSLY sized bedrooms, including a spacious primary suite, two full bathrooms, and a convenient laundry room, along with a bonus room perfect for relaxing or entertaining. With a SEPARATE SIDE ENTRANCE, luxury, space, and long-term valueâ€"just minutes from schools, parks, shopping, and more.

## **Essential Information**

MLS® # E4445927
Price \$638,000
Bedrooms 5

3.00

Full Baths 3

Square Footage 2,028 Acres 0.00 Year Built 2025 Type Single Family

Sub-Type Detached Single Family

Style 2 Storey
Status Active

## **Community Information**

Address 2141 209a Street

Area Edmonton
Subdivision Stillwater
City Edmonton
County ALBERTA

Province AB

Postal Code T6M 3C7