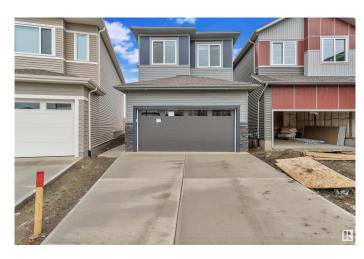

# \$638,000 - 2141 209a Street, Edmonton

MLS® #E4445927

#### \$638,000

5 Bedroom, 3.00 Bathroom, 2,028 sqft Single Family on 0.00 Acres

Stillwater, Edmonton, AB

PRICE REDUCED!! Welcome to this stunning new build in the highly desirable community of Stillwater, situated on a massive 610 mÂ<sup>2</sup> PIE SHAPED LOT. The main floor features a bright OPEN-TO-ABOVE concept with soaring ceilings, a spacious living and dining area, a functional spice kitchen, and a rare main floor bedroom with a full 3-PIECE BATHROOMâ€"ideal for guests or extended family. Upstairs offers FOUR GENEROUSLY sized bedrooms, including a spacious primary suite, two full bathrooms, and a convenient laundry room, along with a bonus room perfect for relaxing or entertaining. With a SEPARATE SIDE ENTRANCE, luxury, space, and long-term valueâ€"just minutes from schools, parks, shopping, and more.

## **Essential Information**

MLS® # E4445927
Price \$638,000
Bedrooms 5

3.00

Full Baths 3

Square Footage 2,028 Acres 0.00 Year Built 2025 Type Single Family

Sub-Type Detached Single Family

Style 2 Storey
Status Active

## **Community Information**

Address 2141 209a Street

Area Edmonton
Subdivision Stillwater
City Edmonton
County ALBERTA

Province AB

Postal Code T6M 3C7