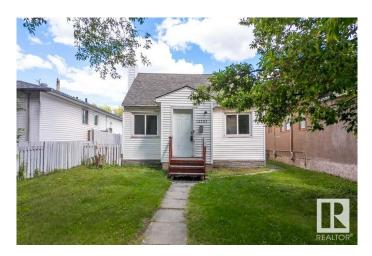

## \$187,000

3 Bedroom, 1.00 Bathroom, 706 sqft Single Family on 0.00 Acres

Delton, Edmonton, AB

**DISCOVER A HIDDEN GEM JUST MINUTES** FROM DOWNTOWN! This character-filled SEMI-BUNGALOW blends classic charm with exciting future potential. Tucked on a mature, tree-lined street, it offers 3 bedrooms, MAIN FLOOR LAUNDRY, and a cozy layout perfect for first-time buyers or those with an eye for transformation. Outside, the large, FENCED BACKYARD is shaded and serene, with plenty of room to garden, entertain, or expand. Whether you're drawn to its solid structure, envisioning a full-scale renovation, or dreaming of a brand-new build on a prime lot, the possibilities are wide open. This is more than a homeâ€"it's a CANVAS FOR YOUR NEXT CHAPTER. Walkable to parks, schools, shops and transit, this central location makes city living easy. Opportunity knocksâ€"are you ready to answer?

# **Community Information**

| Address     | 12209 92 Street |
|-------------|-----------------|
| Area        | Edmonton        |
| Subdivision | Delton          |
| City        | Edmonton        |
| County      | ALBERTA         |
| Province    | AB              |
| Postal Code | T5G 1B4         |