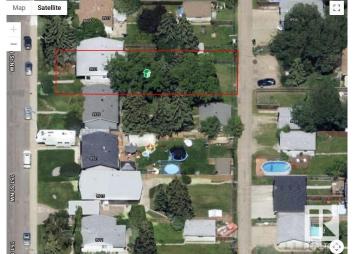

# \$398,500 - 8931 151 Street, Edmonton

MLS® #E4445753

#### \$398,500

4 Bedroom, 2.00 Bathroom, 1,070 sqft Single Family on 0.00 Acres

Jasper Park, Edmonton, AB

BEST VALUE IN JASPER PARK!
INVESTORS! FLIPPERS! BUILDERS! Great opportunity in this fast growing sought after community! Well built bungalow sits on a massive 50x148' lot. Located minutes from some of the cities best schools, parks playgrounds and convenient access everywhere. This 3 + 1 bedroom home is perfect for the first time homeowner or for someone looking to build a little sweet equity! Basement has a large family room, kitchenette, 4th bedroom and second full bath. Easy access to West Edmonton Mall, Our beautiful river valley, and a short commute to downtown. Property sold "as is, where is"

## **Community Information**

Address 8931 151 Street

Area Edmonton
Subdivision Jasper Park
City Edmonton
County ALBERTA

Province AB

Postal Code T5R 1J1