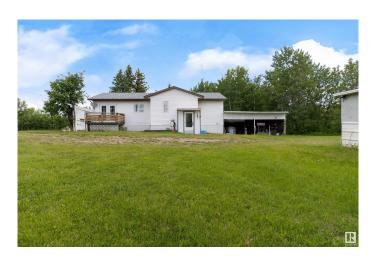

## \$499,999

3 Bedroom, 1.00 Bathroom, 1,255 sqft Rural on 14.78 Acres

None, Rural Strathcona County, AB

Welcome to your private retreat in beautiful Strathcona County! Nestled on just under 15 acres, this charming 3-bedroom bungalow offers perfect peaceful country living. The home features an open-concept layout, ideal for both relaxing and entertaining, with large windows that fill the space with natural light and frame views of the surrounding trees. With one well-appointed bathroom, and plenty of room to grow with an undeveloped basement. This property is perfect for those seeking privacy, space, and potential. Whether you dream of hobby farming, building a shop, or simply enjoying the quiet, this serene acreage is ready to welcome you home!

## **Amenities**

Features Deck, No Smoking Home, Vinyl Windows

#### **Exterior**

Exterior Wood

Exterior Features Private Setting, See Remarks

Construction Wood

Foundation Concrete Perimeter