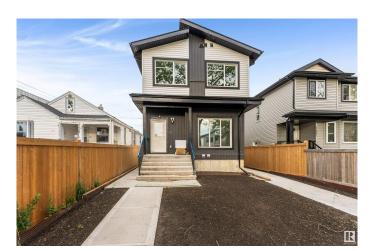

# \$499.900

4 Bedroom, 3.50 Bathroom, 1,304 sqft Single Family on 0.00 Acres

Spruce Avenue, Edmonton, AB

Attention first time home buyers with 5% GST rebate program and investors (4 total unit)!! welcome to Brand new 2024 built half of a DUPLEX WITH BASEMENT SUITE located in spruce avenue. this duplex built by one of Edmonton's elite infill builders. Above grade each features 3 bed & 2.5 bath. Basement is a 1 bed 1 bath Legal Suite. Walking distance to all the amenities, public transit, parks, swimming. Minutes to downtown including schools, Roger place, Royal Alexandra Hospital & Glenrose.

Year Built 2024

Type Single Family

Sub-Type Half Duplex

Style 2 Storey

Status Active

#### **Exterior**

Exterior Wood, Vinyl

Exterior Features View Downtown, See Remarks

Roof Asphalt Shingles

Construction Wood, Vinyl

Foundation Concrete Perimeter