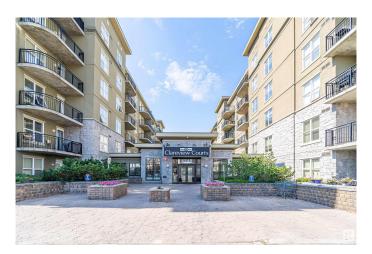

#### \$143,000

1 Bedroom, 1.00 Bathroom, 580 sqft Condo / Townhouse on 0.00 Acres

Clareview Town Centre, Edmonton, AB

Discover this immaculate main-floor condo in the solid concrete Clairview Court building. freshly painted and move-in ready. With all utilities included in the condo fee, this 1 bed/1 bath unit offers ground-level convenience and a desirable courtyard facing view. The efficient layout maximizes space and functionality, with a well planned kitchen area, inviting living area and a peaceful bedroom retreat that together offer comfort and practicality. Located just steps from the Clareview LRT station, shopping, dining, and recreation, this pet-friendly, secured building provides a low maintenance lifestyle. Includes underground heated parking and personal storage, deal for first-time buyers or investors.

### **Exterior**

Exterior Concrete, Stucco

Exterior Features Public Transportation, Schools, Shopping Nearby

Roof Tar & T