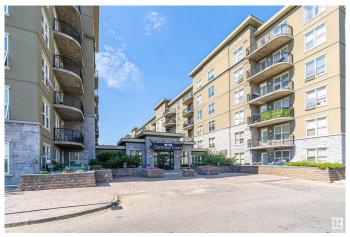

#### \$143,000

1 Bedroom, 1.00 Bathroom, 580 sqft Condo / Townhouse on 0.00 Acres

Clareview Town Centre, Edmonton, AB

Discover this immaculate main-floor condo in the solid concrete Clairview Court building. freshly painted and move-in ready. With all utilities included in the condo fee, this 1 bed/1 bath unit offers ground-level convenience and a desirable courtyard facing view. The efficient layout maximizes space and functionality, with a well planned kitchen area, inviting living area and a peaceful bedroom retreat that together offer comfort and practicality. Located just steps from the Clareview LRT station, shopping, dining, and recreation, this pet-friendly, secured building provides a low maintenance lifestyle. Includes underground heated parking and personal storage, deal for first-time buyers or investors.

### **Exterior**

Exterior Concrete, Stucco

Exterior Features Public Transportation, Schools, Shopping Nearby

Roof Tar & T