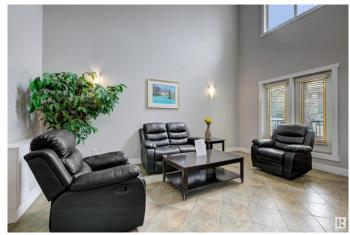

# \$225,000

2 Bedroom, 2.00 Bathroom, 878 sqft Condo / Townhouse on 0.00 Acres

Blackmud Creek, Edmonton, AB

Great starter home or invesment opportunity in the quiet community of Blackmud Creek. This well kept top floor 878 Sqft condo boasts open concept living room with a fireplace, kitchen and dining area. Spacious master bedroom has its on en-suite bathroom and lots of natural light. The 2nd bedroom is vey spacious as well. For the BBQ/outdoors lovers there is a balcony! There is also a storage with the underground parking stall. Across from an elementary school, next to a shopping complex, and public transportation right outside the building. OPPORTUNITY, LOCATION, CONDITION!

#### Interior

Interior Features ensuite bathroom

Appliances Dishwasher-Built-In, Microwave Hood Fan, Refrigerator, Stacked

Washer/Dryer, Stove-Electric

Heating Forced Air-1, Natural Gas