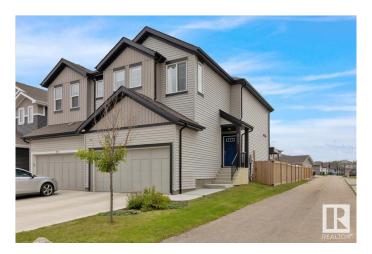

# \$464,900 - 313 40a Avenue, Edmonton

MLS® #E4444217

#### \$464,900

3 Bedroom, 2.50 Bathroom, 1,495 sqft Single Family on 0.00 Acres

Maple Crest, Edmonton, AB

Welcome to this beautifully kept 2020 Landmark-built duplex in the desirable Maple Crest community! This high-quality 3 bed, 3 bath home offers modern living with style and comfort. Step inside to 9-ft ceilings and a bright, open layout. The kitchen features sleek quartz countertops, perfect for cooking and entertaining. The spacious master suite includes two walk-in closets and smart blinds for ultimate convenience. Enjoy voice or app control over your lights with the Levven smart home package. Outside, unwind in the deluxe gazebo with sliding panelsâ€"your private retreat! The extended double garage fits a full-size truck with ease. South-facing backyard brings in tons of natural light. Located minutes from schools, shopping, and parks. Don't miss this oneâ€"your next home awaits!