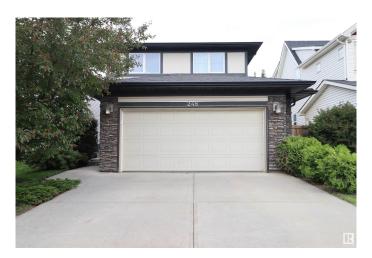

## \$529,000

5 Bedroom, 3.50 Bathroom, 1,619 sqft Single Family on 0.00 Acres

Secord, Edmonton, AB

Immediate possession available! This fully finished and air-conditioned 5 bedroom former showhome is ready for new owners. A well appointed kitchen opens up to the formal dining room and great room with brand new hardwood, a gas fireplace, and access to the huge rear deck and mature yard. All three bedrooms upstairs have walk in closets including the primary complete with a 5 piece ensuite. Two more bedrooms, a family room, full bath, and wet bar round out the professionally finshed basement. Very well maintained one owner home with a large backyard, plenty of on and off street parking, and a finished garage. Opportunity Knocks!

## **Amenities**

Amenities Bar, Ceiling 9 ft., Deck, Exterior Walls- 2"x6"

Parking Double Garage Attached