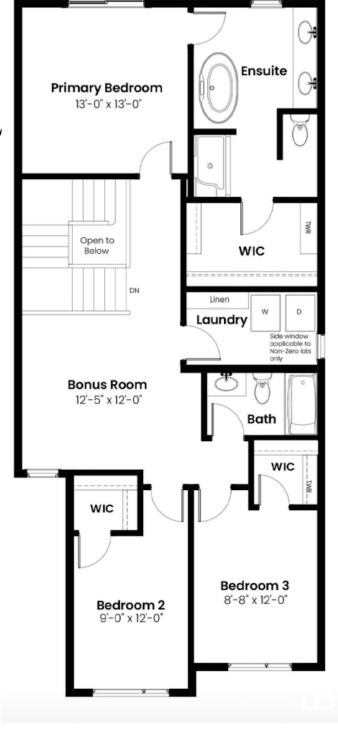

#### \$689.900

3 Bedroom, 2.50 Bathroom, 2,001 sqft Single Family on 0.00 Acres

Griesbach, Edmonton, AB

Discover the Petra quick possession home by Landmark Homes, ideally located in Edmonton's sought-after Village at Griesbachâ€"a beautifully master-planned community known for its timeless charm and thoughtful design. This spacious 2,001 sq. ft. residence offers 3 bedrooms and 2.5 Purification System and a high-performance year-round comfort through integrated heating, melamine shelving, and a full appliance package. Completing the home are a private rear deck, side entry, fully landscaped yard, and moreâ€"ready for you to move in and make it yours.