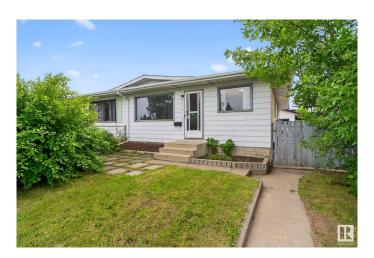

# \$260,000 - 11418 32 Street, Edmonton

MLS® #E4443580

## \$260,000

3 Bedroom, 2.00 Bathroom, 1,033 sqft Single Family on 0.00 Acres

Rundle Heights, Edmonton, AB

Affordable half duplex bungalow ideal for first-time buyers or investors! Located near Rundle Park with easy highway access, this home features 3 bedrooms on the main floor, a side entry, and a basement with a second full bathroom and framed fourth bedroomâ€"perfect for future suite potential. Recent upgrades include a new fridge (2024), laundry appliances (2023), hot water tank (2023), and blown-in attic insulation (2024) for improved energy efficiency. A single detached garage and private yard complete the package. Great value, strong potential, and a convenient locationâ€"this one won't last long!