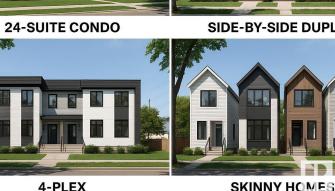

### \$449,900

3 Bedroom, 1.00 Bathroom, 929 sqft Single Family on 0.00 Acres

Highlands (Edmonton), Edmonton, AB

WHATS YOUR FLAVOR? Low and behold here you have one of the finest building opportunities in the city 2 Highland lots 1476 meters squared, why do you ask? There are so many options here such as 2 8plexes, 32 suiter, 4 single family homes, joint ventures and so on. Each of the homes are currently rented and wish to stay so investors can have a nice way to carry financing while plans are drawn up. Firstly this property will only be sold with the sale of the property next door 11326 58 st for the same price so the full amount is \$899800. The

BUILDER/DEVELOPER/PROPERTY
MANAGER involved has OTHER QUALITY
sites available for those eager investors
looking for something different and some
unique opportunities not seen in Edmonton

Built in 1950