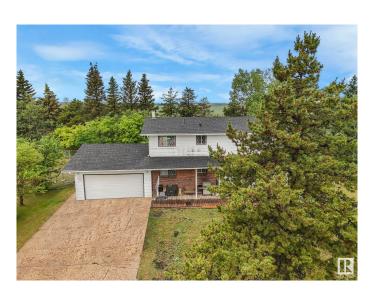

# \$2,600,000

5 Bedroom, 2.50 Bathroom, 1,986 sqft Single Family on 0.00 Acres

Edmonton Energy And Technology Park, Edmonton, AB

Prime North Edmonton Location – 40 Acres on Pavement Exceptional 40-acre parcel ideally situated on pavement just off 66 Street and Anthony Henday Freeway. The west side features mature trees offering privacy and natural beauty, while the east half is in productive crop. Includes an older two-story home with full services and an older shop. Perfect setting for estate living, a hobby farm, or a home-based business.

#### **Exterior**

Exterior Wood, Brick, Vinyl

Exterior Features Flat Site, Golf Nearby, Private Setting, Schools, Shopping Nearby, Treed

Lot

Roof Asphalt Shingles

Construction Wood, Brick, Vinyl

Foundation Concrete Perimeter