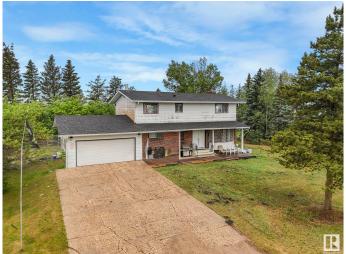

# \$2,600,000

5 Bedroom, 2.50 Bathroom, 1,986 sqft Single Family on 0.00 Acres

Edmonton Energy And Technology Park, Edmonton, AB

Prime North Edmonton Location – 40 Acres on Pavement Exceptional 40-acre parcel ideally situated on pavement just off 66 Street and Anthony Henday Freeway. The west side features mature trees offering privacy and natural beauty, while the east half is in productive crop. Includes an older two-story home with full services and an older shop. Perfect setting for estate living, a hobby farm, or a home-based business.

#### **Exterior**

Exterior Wood, Brick, Vinyl

Exterior Features Flat Site, Golf Nearby, Private Setting, Schools, Shopping Nearby, Treed

Lot

Roof Asphalt Shingles

Construction Wood, Brick, Vinyl

Foundation Concrete Perimeter