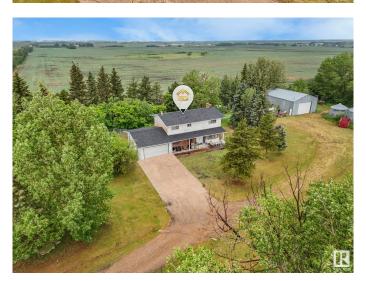

# \$2,600,000

5 Bedroom, 2.50 Bathroom, 1,986 sqft Single Family on 0.00 Acres

Edmonton Energy And Technology Park, Edmonton, AB

Prime North Edmonton Location – 40 Acres on Pavement Exceptional 40-acre parcel ideally situated on pavement just off 66 Street and Anthony Henday Freeway. The west side features mature trees offering privacy and natural beauty, while the east half is in productive crop. Includes an older two-story home with full services and an older shop. Perfect setting for estate living, a hobby farm, or a home-based business.

#### **Exterior**

Exterior Wood, Brick, Vinyl

Exterior Features Flat Site, Golf Nearby, Private Setting, Schools, Shopping Nearby, Treed

Lot

Roof Asphalt Shingles

Construction Wood, Brick, Vinyl

Foundation Concrete Perimeter