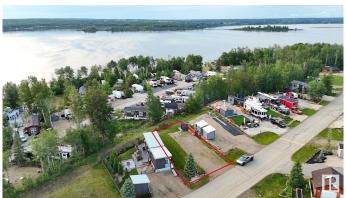

## \$119,900

0 Bedroom, 0.00 Bathroom, Rural on 0.11 Acres

Sunset Shores, Rural Parkland County, AB

LAKE LOT in Sunset Shores RV Resort; a gated, lakefront year-round community on Lake Isle. Park your trailer or install a modular to enjoy lake living all year long with municipal water, sewer and power. Paved roads throughout the community. Sunset Shores' amenities include a clubhouse with heated swimming pool, gym, laundry & showers; boat launch at the marina, an extensive pet-friendly trail system for nature walking or ATVs, and courts for pickle ball, tennis, basketball & beach volleyball. Easy access to the Yellowhead Highway and only a 30-minute drive west of Stony Plain (45 minutes to Edmonton). Your peace of paradise awaits with all the benefits of resort living in this gated, lake side community.

# **Community Information**

Address 53509 Rge Road 60

Area Rural Parkland County

Subdivision Sunset Shores

City Rural Parkland County

County ALBERTA

Province AB

Postal Code T0E 1H0