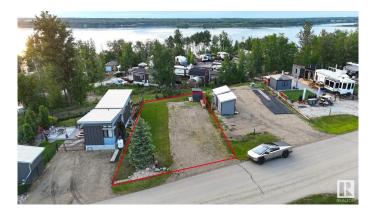

## \$119,900

0 Bedroom, 0.00 Bathroom, Rural on 0.11 Acres

Sunset Shores, Rural Parkland County, AB

LAKE LOT in Sunset Shores RV Resort; a gated, lakefront year-round community on Lake Isle. Park your trailer or install a modular to enjoy lake living all year long with municipal water, sewer and power. Paved roads throughout the community. Sunset Shores' amenities include a clubhouse with heated swimming pool, gym, laundry & showers; boat launch at the marina, an extensive pet-friendly trail system for nature walking or ATVs, and courts for pickle ball, tennis, basketball & beach volleyball. Easy access to the Yellowhead Highway and only a 30-minute drive west of Stony Plain (45 minutes to Edmonton). Your peace of paradise awaits with all the benefits of resort living in this gated, lake side community.

# **Community Information**

Address 53509 Rge Road 60

Area Rural Parkland County

Subdivision Sunset Shores

City Rural Parkland County

County ALBERTA

Province AB

Postal Code T0E 1H0