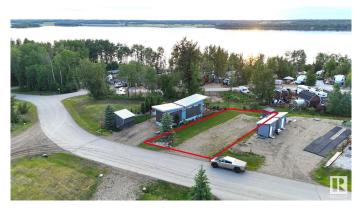

## \$119,900

0 Bedroom, 0.00 Bathroom, Rural on 0.11 Acres

Sunset Shores, Rural Parkland County, AB

LAKE LOT in Sunset Shores RV Resort; a gated, lakefront year-round community on Lake Isle. Park your trailer or install a modular to enjoy lake living all year long with municipal water, sewer and power. Paved roads throughout the community. Sunset Shores' amenities include a clubhouse with heated swimming pool, gym, laundry & showers; boat launch at the marina, an extensive pet-friendly trail system for nature walking or ATVs, and courts for pickle ball, tennis, basketball & beach volleyball. Easy access to the Yellowhead Highway and only a 30-minute drive west of Stony Plain (45 minutes to Edmonton). Your peace of paradise awaits with all the benefits of resort living in this gated, lake side community.

# **Community Information**

Address 53509 Rge Road 60

Area Rural Parkland County

Subdivision Sunset Shores

City Rural Parkland County

County ALBERTA

Province AB

Postal Code T0E 1H0