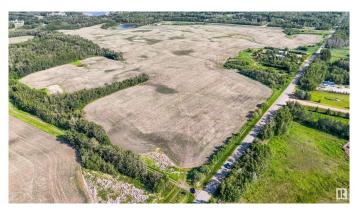

#### \$1,473,000

0 Bedroom, 0.00 Bathroom, Rural on 52.63 Acres

None, Rural Strathcona County, AB

52.63 Acres in Sherwood park( Strathcona County). On RR 231 and North of Ellerslie Road( TWP 514). CITY WATER------Municipal Water available for your Estate Residence plus Shop and a secondary Residence. Backs onto Belvedere Golf Course. Great future holding Parcel!

#### **Exterior**

Exterior Features Golf Nearby, Paved Lane