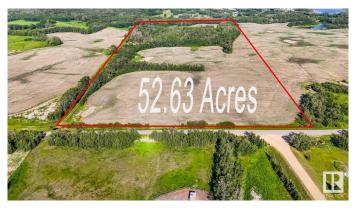

#### \$1,473,000

0 Bedroom, 0.00 Bathroom, Rural on 52.63 Acres

None, Rural Strathcona County, AB

52.63 Acres in Sherwood park( Strathcona County). On RR 231 and North of Ellerslie Road( TWP 514). CITY WATER------Municipal Water available for your Estate Residence plus Shop and a secondary Residence. Backs onto Belvedere Golf Course. Great future holding Parcel!

MLS® # E4442471 Price \$1,473,000

Bathrooms 0.00 Acres 52.63 Type Rural

Sub-Type Vacant Lot/Land

Status Active