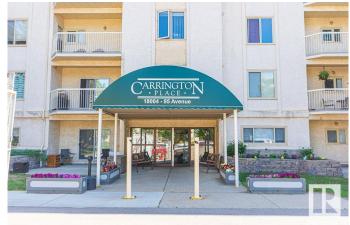

### \$110,000

2 Bedroom, 2.00 Bathroom, 878 sqft Condo / Townhouse on 0.00 Acres

La Perle, Edmonton, AB

Handyman special! Excellent sweat equity property offering 877 sqft, two bedroom, two full bath apartment condo on the third floor of a four floor, 45+ building. Bright kitchen with spacious living room. Master has walk though closet and a three piece ensuite. In suite laundry and storage plus the private and sunny south facing balcony also has an additional storage room attached. Comes with parking stall and there is plenty of visitor parking. Carrington Place has very nice amenities including indoor pool and whirlpool, exercise room, social rooms, crafts and library. Close to major shopping and major routes.

## **Amenities**

Amenities Parking-Visitor, Pool-Indoor, Recreation Room/Centre, Sauna; Swirlpool;

Steam, Storage-In-Suite

Parking Stall
Has Pool Yes