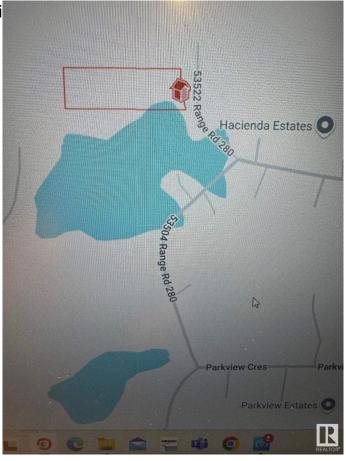

# \$129,900 - 21, 53522 Rr280, Rural Parkland County

MLS® #E4442382

### \$129,900

0 Bedroom, 0.00 Bathroom, Rural on 3.00 Acres

Hacienda Estates (Parkland), Rural Parkland County, AB

3 acre lot in Hacienda Estates - An ideal spot to build your dream home! Just minutes from Spruce Grove this mostly treed parcel offers a beautiful natural setting with plenty of privacy. Enjoy peaceful country living with all the amenities of the city just a short drive away. Excellent price for this much land!

# **Community Information**

Address 21, 53522 Rr280

Area Rural Parkland County

Subdivision Hacienda Estates (Parkland)

City Rural Parkland County

County ALBERTA

Province AB

Postal Code T7X 3V6