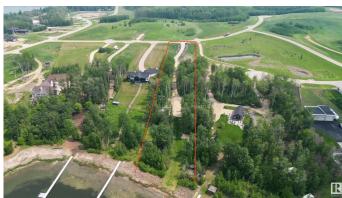

## \$739,900

0 Bedroom, 0.00 Bathroom, Rural on 2.22 Acres

West Point Estates, Rural Parkland County, AB

Welcome to highly sought-after West Point Estates on Jackfish Lake. Ready to enjoy. WILL CONSIDER ALL TRADES OF VALUE! With \$250K of improvements t's fenced, gated, landscaped with decks, bunk house, power & a drilled well so you're you're one step closer to making your vision a reality. No time limit to build. Choose your own builder. This stunning 2.2 acre parcel offers the perfect canvas for your custom dream home. Conveniently located just 15 mins west of Stony Plain & Spruce Grove on paved roads with quick access to Highways 16, 770 & 627, this is lake life at its finest. The gently sloping lot backs onto the lake offering both privacy & water views. Jackfish Lake is renowned for its clean, spring-fed waters ideal for swimming, boating, and water sports. Build a year round residence or a summer retreat, this is a rare opportunity to create lasting legacy for family in one of the region's most sought after lake communities. Purchase together with Lot 43 which is across the street listed @ 250,000.

### **Essential Information**

MLS® # E4442344 Price \$739,900 Bathrooms 0.00
Acres 2.22
Type Rural

Sub-Type Vacant Lot/Land

Status Active

# **Community Information**

Address 44 2307 Twp Road 522

Area Rural Parkland County

Subdivision West Point Estates

City Rural Parkland County

County ALBERTA

Province AB

Postal Code T7Y 3L7