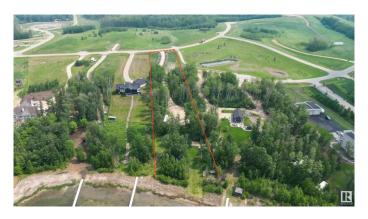

## \$739,900

0 Bedroom, 0.00 Bathroom, Rural on 2.22 Acres

West Point Estates, Rural Parkland County, AB

Welcome to highly sought-after West Point Estates on Jackfish Lake. Ready to enjoy. WILL CONSIDER ALL TRADES OF VALUE! With \$250K of improvements t's fenced, gated, landscaped with decks, bunk house, power & a drilled well so you're you're one step closer to making your vision a reality. No time limit to build. Choose your own builder. This stunning 2.2 acre parcel offers the perfect canvas for your custom dream home. Conveniently located just 15 mins west of Stony Plain & Spruce Grove on paved roads with quick access to Highways 16, 770 & 627, this is lake life at its finest. The gently sloping lot backs onto the lake offering both privacy & water views. Jackfish Lake is renowned for its clean, spring-fed waters ideal for swimming, boating, and water sports. Build a year round residence or a summer retreat, this is a rare opportunity to create lasting legacy for family in one of the region's most sought after lake communities. Purchase together with Lot 43 which is across the street listed @ 250,000.

### **Essential Information**

MLS® # E4442344 Price \$739,900 Bathrooms 0.00
Acres 2.22
Type Rural

Sub-Type Vacant Lot/Land

Status Active

# **Community Information**

Address 44 2307 Twp Road 522

Area Rural Parkland County

Subdivision West Point Estates

City Rural Parkland County

County ALBERTA

Province AB

Postal Code T7Y 3L7