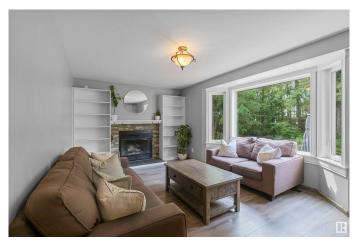

## \$630,000

5 Bedroom, 2.00 Bathroom, 1,111 sqft Rural on 2.69 Acres

Brookville Estates, Rural Strathcona County, AB

What an absolutely stunning acreage to call home! With 1100 sq ft, plus a fully finished basement, this recently updated home will impress. The main floor of this home features 3 bedrooms, a recently renovated 4 pce bath, a large living room and a large eat in country kitchen. The basement has a second rec room area, a 3 pce bath, a 4th bedroom, plenty of storage and a "secret room". Upgrades worth mentioning: New windows (2022) Upstairs flooring (2018) Kitchen update (2019) Basement flooring (2025) Basement Bathroom (2025). An extra large double garage 26x28 ft with 10 ft ceilings plus and additional oversized single garage will hold all your toys. This secluded little gem is conveniently located 5 from the growing community of Ardrossan and only 15 minutes from Sherwood Park.

#### Interior

Heating Forced Air-1, Natural Gas

Fireplace Yes Stories 2

Has Basement Yes

Basement Full, Finished