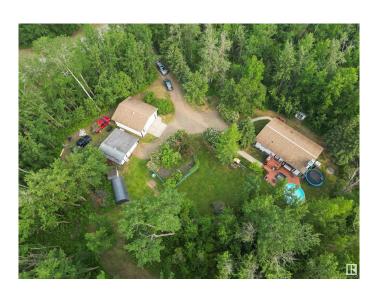

## \$630,000

5 Bedroom, 2.00 Bathroom, 1,111 sqft Rural on 2.69 Acres

Brookville Estates, Rural Strathcona County, AB

What an absolutely stunning acreage to call home! With 1100 sq ft, plus a fully finished basement, this recently updated home will impress. The main floor of this home features 3 bedrooms, a recently renovated 4 pce bath, a large living room and a large eat in country kitchen. The basement has a second rec room area, a 3 pce bath, a 4th bedroom, plenty of storage and a "secret room". Upgrades worth mentioning: New windows (2022) Upstairs flooring (2018) Kitchen update (2019) Basement flooring (2025) Basement Bathroom (2025). An extra large double garage 26x28 ft with 10 ft ceilings plus and additional oversized single garage will hold all your toys. This secluded little gem is conveniently located 5 from the growing community of Ardrossan and only 15 minutes from Sherwood Park.

### **Exterior**

Exterior Wood

Exterior Features Treed Lot, See Remarks

Construction Wood

Foundation Preserved Wood