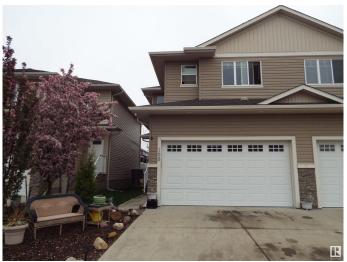

# \$334,900 - 108 300 Awentia Drive, Leduc

MLS® #E4442022

## \$334,900

3 Bedroom, 3.50 Bathroom, 1,461 sqft Condo / Townhouse on 0.00 Acres

Deer Valley, Leduc, AB

Three bedroom condo, fully developed basement, & double attached garage. Lovely great room concept with 9 ft ceilings, gas fireplace & granite countertops. Patio doors off the dining area to your west facing deck for evening sunsets. Upstairs, 3 spacious bedrooms, with the primary suite offering a 4 pce ensuite & walk in closet. Enjoy the convenience of 2nd floor laundry, along with a computer or sitting area on this level. All three bedrooms wired for TV & internet. Basement is fully developed with with a large family room, full bath, & storage. Double attached garage is insulated & drywalled. Located within the Deer Valley subdivision, just steps away from numerous conveniences, minutes to the airport. Welcome home!