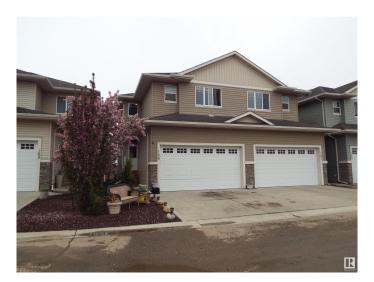

# \$334,900 - 108 300 Awentia Drive, Leduc

MLS® #E4442022

## \$334,900

3 Bedroom, 3.50 Bathroom, 1,461 sqft Condo / Townhouse on 0.00 Acres

Deer Valley, Leduc, AB

Three bedroom condo, fully developed basement, & double attached garage. Lovely great room concept with 9 ft ceilings, gas fireplace & granite countertops. Patio doors off the dining area to your west facing deck for evening sunsets. Upstairs, 3 spacious bedrooms, with the primary suite offering a 4 pce ensuite & walk in closet. Enjoy the convenience of 2nd floor laundry, along with a computer or sitting area on this level. All three bedrooms wired for TV & internet. Basement is fully developed with with a large family room, full bath, & storage. Double attached garage is insulated & drywalled. Located within the Deer Valley subdivision, just steps away from numerous conveniences, minutes to the airport. Welcome home!