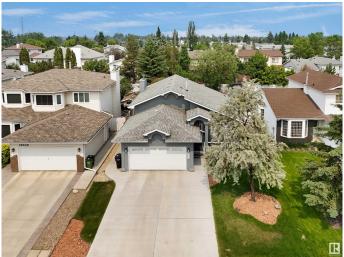

## \$525,000

4 Bedroom, 3.00 Bathroom, 1,323 sqft Single Family on 0.00 Acres

Belmead, Edmonton, AB

Welcome to this stunning 4-level split home featuring a stylish stucco exterior and a spacious double attached garage. With 4 bedrooms and 3 full baths, this beautifully maintained property offers ample living space, including a fully finished basement. Updates include: HWT 2020, Garage Door 2020, Some Appliances 2021, Driveway 2021, Furnace & Humidifier 2021, Sump Pump 2023. Conveniently located near West Edmonton Mall, this home provides easy access to White mud Drive and Anthony Henday, making commuting a breeze. A fantastic opportunity for comfortable family living in a prime location!