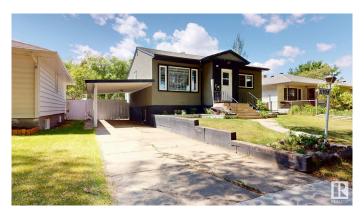

## \$335,000

3 Bedroom, 2.00 Bathroom, 874 sqft Single Family on 0.00 Acres

Newton, Edmonton, AB

Renovated bungalow 874 Sqft, in mature quite neighbourhood Newton offers 2 bedrooms on the main floor, open concept kitchen with living room and 4 pc bathroom. Basement porvides with 1 bedroom, family room, new kitchen, 3 pc bathroom and laundry room. Two Electric-Stoves, two microwaves hood-fans, two refrigerators, one dishwasher built-in, blinds, garage heater, storage shed are included in the price. Property is fenced, landscaped with double detached heated garage, ready for quick possession. Close to schools, shopping and public transportation.

Year Built 1954

Type Single Family

Sub-Type Detached Single Family

Style Bungalow

Status Active

## **Exterior**

Exterior Concrete, Stucco

Exterior Features Back Lane, Environmental Reserve, Landscaped, Public Transportation,

Schools, Shopping Nearby

Roof Asphalt Shingles
Construction Concrete, Stucco
Foundation Concrete Perimeter