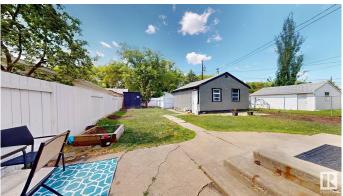

## \$335,000

3 Bedroom, 2.00 Bathroom, 874 sqft Single Family on 0.00 Acres

Newton, Edmonton, AB

Renovated bungalow 874 Sqft, in mature quite neighbourhood Newton offers 2 bedrooms on the main floor, open concept kitchen with living room and 4 pc bathroom. Basement porvides with 1 bedroom, family room, new kitchen, 3 pc bathroom and laundry room. Two Electric-Stoves, two microwaves hood-fans, two refrigerators, one dishwasher built-in, blinds, garage heater, storage shed are included in the price. Property is fenced, landscaped with double detached heated garage, ready for quick possession. Close to schools, shopping and public transportation.

## **Exterior**

Exterior Concrete, Stucco

Exterior Features Back Lane, Environmental Reserve, Landscaped, Public Transportation,

Schools, Shopping Nearby

Roof Asphalt Shingles
Construction Concrete, Stucco
Foundation Concrete Perimeter