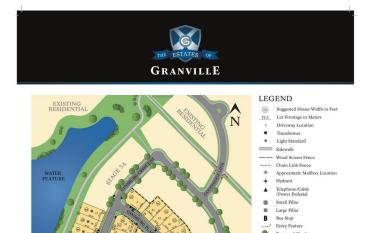

STAGE 5B/5C SITE PLAN

### Exterior

Exterior Features Backs Onto Park/Trees, Private Setting, Schools