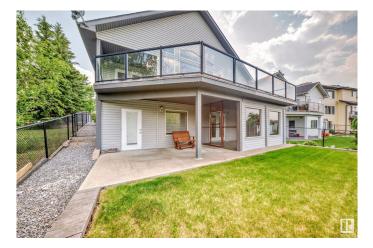

#### \$795,000

3 Bedroom, 3.00 Bathroom, 1,600 sqft Single Family on 0.00 Acres

Foxhaven, Sherwood Park, AB

Absolutely Immaculate home with 2+1 bedrooms+den, 3 bathrooms and a WALKOUT BASEMENT! The home has been meticulously cared for by its loving owners. Backing onto the beautiful Heritage Hills Wetland, you'll enjoy peaceful views and nature right in your backyard. The screened-in porch is sure to become your favorite spotâ€"perfect for morning coffee or evening relaxation. Spacious and bright throughout, this home offers comfort, pride of ownership, and a layout that works for families or downsizers alike. Main floor laundry, vaulted ceilings, central air conditioning, composite decking- the perks go on and on!! A rare find in a prime location!

### Amenities

| Amenities     | Air Conditioner, Deck, No Animal Home, No Smoking Home, Vaulted |
|---------------|-----------------------------------------------------------------|
|               | Ceiling, Walkout Basement                                       |
| Parking       | Double Garage Attached                                          |
| Is Waterfront | Yes                                                             |

#### Interior

| Interior Features | ensuite bathroom                                                                                                                    |
|-------------------|-------------------------------------------------------------------------------------------------------------------------------------|
| Appliances        | Air Conditioning-Central, Dishwasher-Built-In, Dryer, Garage Control, Garage Opener, Hood Fan, Refrigerator, Stove-Electric, Vacuum |
|                   | System Attachments, Vacuum Systems, Washer, Window Coverings                                                                        |
| Heating           | Forced Air-1, Natural Gas                                                                                                           |
| Fireplace         | Yes                                                                                                                                 |
| Fireplaces        | Corner                                                                                                                              |
| Stories           | 2                                                                                                                                   |
| Has Basement      | Yes                                                                                                                                 |
| Basement          | Full, Finished                                                                                                                      |
|                   |                                                                                                                                     |

### Exterior

| Exterior          | Wood, Brick, Vinyl                                                 |
|-------------------|--------------------------------------------------------------------|
| Exterior Features | Backs Onto Lake, Backs Onto Park/Trees, Fenced, Landscaped,        |
|                   | Playground Nearby, Public Transportation, Schools, Shopping Nearby |
| Roof              | Asphalt Shingles                                                   |
| Construction      | Wood, Brick, Vinyl                                                 |
| Foundation        | Concrete Perimeter                                                 |