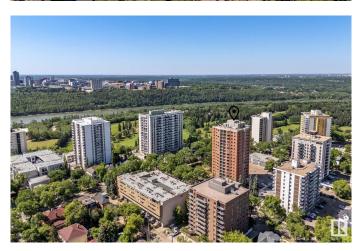

## \$169,900

2 Bedroom, 2.00 Bathroom, 854 sqft Condo / Townhouse on 0.00 Acres

WîhkwÃantôwin, Edmonton, AB

RENOVATED 2 bed, 2 bath condo with IN-SUITE LAUNDRY located in South Downtown just steps to the River Valley and LRT. Welcome to Central Park! Residents have private access to a gated greenspace beside the building, full use of car wash and vacuum station with HEATED UNDERGROUND PARKING. The kitchen has been fully renovated with new cabinets, countertops and backsplash plus a hidden paneled dishwasher. Both full washrooms have been renovated with new vanities and tile. Enjoy your private covered balcony for your morning coffee. Amazing location close to UofA, MacEwan, coffee shops, restaurants and downtowns nightlife! 18 plus building

# **Community Information**

Address 202 9916 113 Street

Area Edmonton

Subdivision Wîhkwêntôwin

City Edmonton
County ALBERTA

Province AB

Postal Code T5K 2N3

**Amenities** 