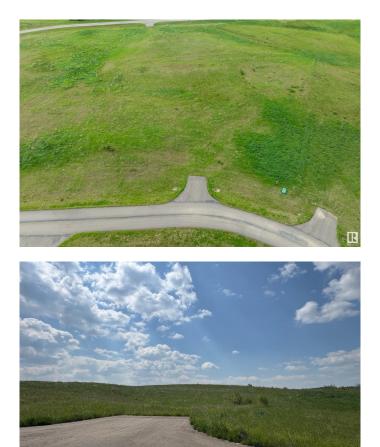

#### \$179,900

0 Bedroom, 0.00 Bathroom, Rural on 2.08 Acres

Leeward Estates, Rural Parkland County, AB

EEWARD ESTATES .. Range Road 13 ,, just north of Hwy 16 ,, west of Stony Plain ,, #23 is a 2.08 Acre opportunity .. High lotâ€! considerable rise toward the centre and to the leftâ€! One of higher lots in the subdivisionâ€! no trees on this propertyâ€! ,, Gas & Power at Property Line ,, Septic Field & Cistern New Owner Responsibility ,, Paved Roads .. Leeward Estates, in Parkland County, west of Stony Plain.

## Exterior

Exterior Features Golf Nearby, No Back Lane, No Through Road