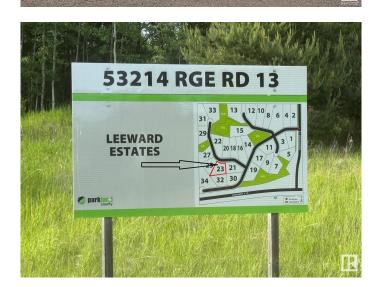

#### \$179,900

0 Bedroom, 0.00 Bathroom, Rural on 2.08 Acres

Leeward Estates, Rural Parkland County, AB

EEWARD ESTATES .. Range Road 13 ,, just north of Hwy 16 ,, west of Stony Plain ,, #23 is a 2.08 Acre opportunity .. High lotâ€! considerable rise toward the centre and to the leftâ€! One of higher lots in the subdivisionâ€! no trees on this propertyâ€! ,, Gas & Power at Property Line ,, Septic Field & Cistern New Owner Responsibility ,, Paved Roads .. Leeward Estates, in Parkland County, west of Stony Plain.

#### **Community Information**

| Address     | 23 53214 Rge Road 13  |
|-------------|-----------------------|
| Area        | Rural Parkland County |
| Subdivision | Leeward Estates       |
| City        | Rural Parkland County |
| County      | ALBERTA               |