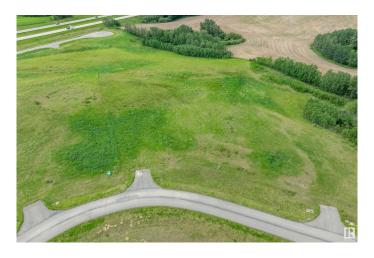

## \$179,900

0 Bedroom, 0.00 Bathroom, Rural on 2.00 Acres

Leeward Estates, Rural Parkland County, AB

LEEWARD ESTATES .. Range Road 13 ,, just north of Hwy 16 ,, west of Stony Plain ,, #25 is a 2 Acre opportunity .. Lot rises at the approach higher to the leftâ€l lower to the rightâ€l group of trees on the right and at the rear of this lot.., open spaceâ€l high pointsâ€l good walkout basement opportunity ,, Gas & Power at Property Line ,, Septic Field & Cistern New Owner Responsibility ,, Paved Roads .. Leeward Estates, in Parkland County, west of Stony Plain.