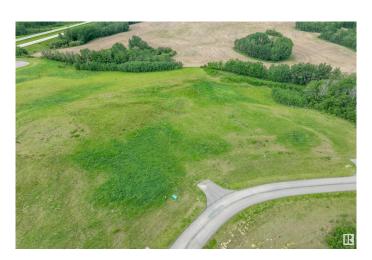

## \$179,900

0 Bedroom, 0.00 Bathroom, Rural on 2.00 Acres

Leeward Estates, Rural Parkland County, AB

LEEWARD ESTATES .. Range Road 13 ,, just north of Hwy 16 ,, west of Stony Plain ,, #25 is a 2 Acre opportunity .. Lot rises at the approach higher to the leftâ€l lower to the rightâ€l group of trees on the right and at the rear of this lot.., open spaceâ€l high pointsâ€l good walkout basement opportunity ,, Gas & Power at Property Line ,, Septic Field & Cistern New Owner Responsibility ,, Paved Roads .. Leeward Estates, in Parkland County, west of Stony Plain.