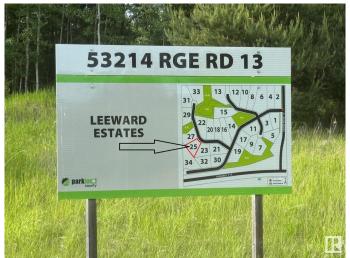

## \$179,900

0 Bedroom, 0.00 Bathroom, Rural on 2.00 Acres

Leeward Estates, Rural Parkland County, AB

LEEWARD ESTATES .. Range Road 13 ,, just north of Hwy 16 ,, west of Stony Plain ,, #25 is a 2 Acre opportunity .. Lot rises at the approach higher to the leftâ€l lower to the rightâ€l group of trees on the right and at the rear of this lot.., open spaceâ€l high pointsâ€l good walkout basement opportunity ,, Gas & Power at Property Line ,, Septic Field & Cistern New Owner Responsibility ,, Paved Roads .. Leeward Estates, in Parkland County, west of Stony Plain.

# **Community Information**

Address 25 53214 Rge Road 13
Area Rural Parkland County

Subdivision Leeward Estates

City Rural Parkland County

County ALBERTA

Province AB

Postal Code T7Y 0C1