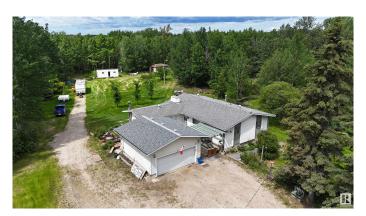

## \$550,000

4 Bedroom, 3.00 Bathroom, 1,399 sqft Rural on 3.26 Acres

Eden Park Estates, Rural Parkland County, AB

WALKOUT Bungalow with detached double garage (heated, insulated, 220V) on 3.26 acres in Eden Park Estates subdivision. 1,399 square feet above grade plus full, finished walkout basement. 4 bedrooms + den and 3.5 bathrooms. Owner's suite with 4-piece ensuite. Upgraded kitchen with eat-up island, built-in dishwasher, pantry and deck access. Living room with wood-burning fireplace. Family room & recreation room in basement. Outside: front patio with pergola, back deck & covered back patio, 2 storage sheds, beautiful lot surrounded by trees. Located only 7 minutes northwest of Stony Plain with easy access to Yellowhead Highway.

Exterior Features Backs Onto Park/Trees, Golf Nearby, No Back Lane, Private Setting,

Rolling Land, Schools, Shopping Nearby, Treed Lot

Construction Wood

Foundation Concrete Perimeter