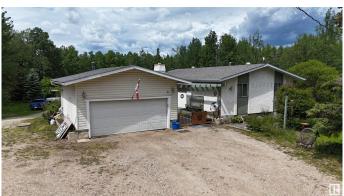

## \$550,000

4 Bedroom, 3.00 Bathroom, 1,399 sqft Rural on 3.26 Acres

Eden Park Estates, Rural Parkland County, AB

WALKOUT Bungalow with detached double garage (heated, insulated, 220V) on 3.26 acres in Eden Park Estates subdivision. 1,399 square feet above grade plus full, finished walkout basement. 4 bedrooms + den and 3.5 bathrooms. Owner's suite with 4-piece ensuite. Upgraded kitchen with eat-up island, built-in dishwasher, pantry and deck access. Living room with wood-burning fireplace. Family room & recreation room in basement. Outside: front patio with pergola, back deck & covered back patio, 2 storage sheds, beautiful lot surrounded by trees. Located only 7 minutes northwest of Stony Plain with easy access to Yellowhead Highway.

### **Amenities**

Features Deck, Detectors Smoke, Patio, R.V. Storage, Walkout Basement

Parking Spaces 6