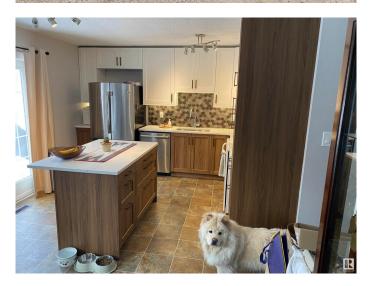

## \$550,000

4 Bedroom, 3.00 Bathroom, 1,399 sqft Rural on 3.26 Acres

Eden Park Estates, Rural Parkland County, AB

WALKOUT Bungalow with detached double garage (heated, insulated, 220V) on 3.26 acres in Eden Park Estates subdivision. 1,399 square feet above grade plus full, finished walkout basement. 4 bedrooms + den and 3.5 bathrooms. Owner's suite with 4-piece ensuite. Upgraded kitchen with eat-up island, built-in dishwasher, pantry and deck access. Living room with wood-burning fireplace. Family room & recreation room in basement. Outside: front patio with pergola, back deck & covered back patio, 2 storage sheds, beautiful lot surrounded by trees. Located only 7 minutes northwest of Stony Plain with easy access to Yellowhead Highway.

## Interior

Interior Features ensuite bathroom

Heating Forced Air-1, Natural Gas

Fireplace Yes Stories 2

Has Basement Yes

Basement Full, Finished

Exterior

Exterior Wood