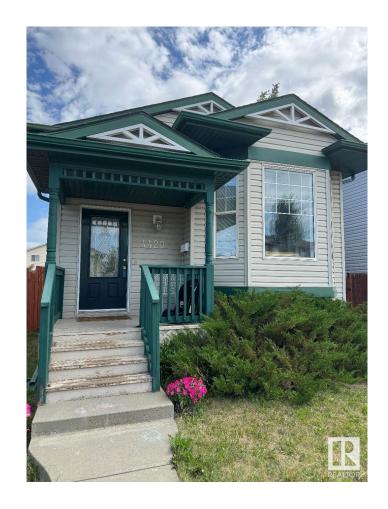

#### \$354,900

5 Bedroom, 2.00 Bathroom, 1,070 sqft Single Family on 0.00 Acres

Miller, Edmonton, AB

Super cute family home in quiet area of Edmonton! Great neighbourhood, with many amenities close by, this house is perfect for your growing family! Vaulted ceilings make the main floor feel open and airy! Primary bedroom along with 2 additional bedrooms, eat-in kitchen, and large living room make this a welcoming space for all! The basement has two additional bedrooms, a large family room/den so the kids can have their space too! Easy to clean with laminate flooring throughout! Large fenced yard, with ample parking space in the back, large enough to fit a garage eventually! Great value, in a great neighbourhood- what more could you ask for?

#### **Amenities**

Amenities On Street Parking, Detectors Smoke, Front Porch, No Animal Home, No

Smoking Home, Parking-Extra, Vaulted Ceiling, Vinyl Windows

Parking No Garage

#### **Exterior**

Exterior Wood, Vinyl

Exterior Features Back Lane, Cul-De-Sac, Fenced, Flat Site, No Through Road, Paved

Lane, Public Transportation, Shopping Nearby

Roof Asphalt Shingles

Construction Wood, Vinyl