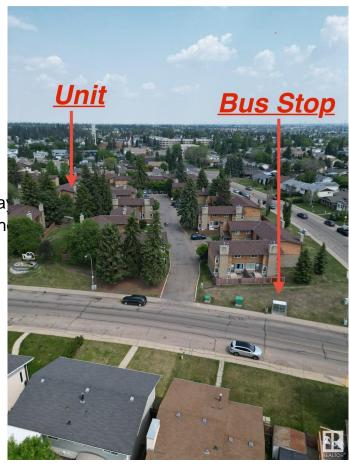

## \$234,990

3 Bedroom, 1.50 Bathroom, 1,128 sqft Condo / Townhouse on 0.00 Acres

Daly Grove, Edmonton, AB

Welcome to Tamarack Park! This bright and spacious corner unit is ideally located in the family-friendly community of Daly Grove, just minutes from shopping, schools, and easy access to the Anthony Henday Drive. Whether you're a first-time home buyer, growing family, or savvy investor, this property offers a fantastic opportunity. Enjoy the convenience of low condo fees, a private back patio and yard, and a functional layout featuring 3 bedrooms, 1.5 bathrooms, and ample natural light. Don't miss your chance to own in a well-managed complex that's perfect for comfortable living and long-term value.

## **Community Information**

Address 27 3812 20 Avenue

Area Edmonton
Subdivision Daly Grove
City Edmonton
County ALBERTA

Province AB

Postal Code T6L 4B2

**Amenities** 

Amenities No Animal Home, No Smokin

Parking Stall