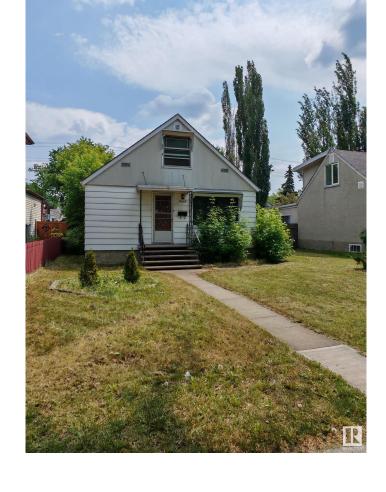

## \$355,000

3 Bedroom, 1.00 Bathroom, 1,197 sqft Single Family on 0.00 Acres

Inglewood (Edmonton), Edmonton, AB

ACROSS FROM PARK, PRIME INGLEWOOD LOCATION, STEPS TO INGLEWOOD ELEMENTARY SCHOOL... DESIRABLE AND SOUGHT AFTER INGLEWOOD NEIGHBORHOOD. 1 AND HALF STOREY 3 BEDROOMS, SPACIOUS MASTER BEDROOM UPSTAIRS, SINGLE DETACHED GARAGE. BIG YARD. PERFECT HOLDING/RENTAL/RE DEVELOPE PROPERTY. FAMILY FREINDLY ORIENTED NEIGHBORHOOD MINUTES TO DOWNTOWN.

## **Essential Information**

MLS® # E4440549 Price \$355,000

Bedrooms 3 Bathrooms 1.00

Full Baths 1

Square Footage 1,197
Acres 0.00
Year Built 1950

Type Single Family

Sub-Type Detached Single Family

Style 1 and Half Storey