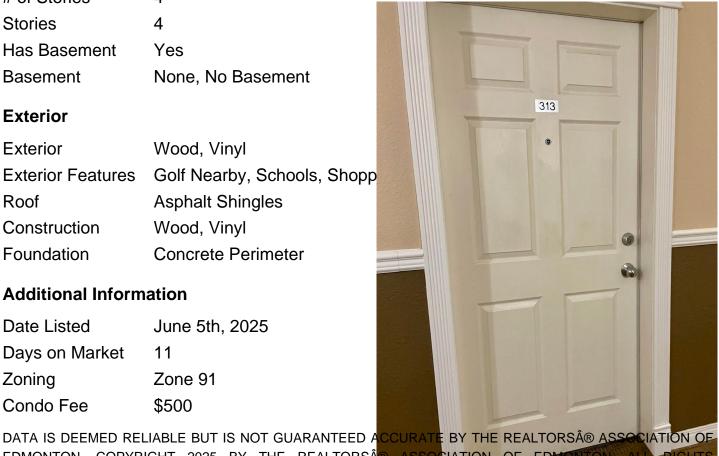

# of Stories 4 Stories 4

Yes Has Basement

Basement None, No Basement

#### **Exterior**

Wood, Vinyl Exterior

**Exterior Features** Golf Nearby, Schools, Shopp

Roof **Asphalt Shingles** 

Construction Wood, Vinyl

Foundation Concrete Perimeter

#### **Additional Information**

Date Listed June 5th, 2025

Days on Market 11

Zone 91 Zoning

Condo Fee \$500

EDMONTON. COPYRIGHT 2025 BY THE REALTORS® ASSOCIATION OF EDMONTON. ALL RIGHTS RESERVED. Trademarks are owned or controlled by the Canadian Real Estat estate professionals who are members of CREA (REALTORS provide (MLS®, Multiple Listing Service®)