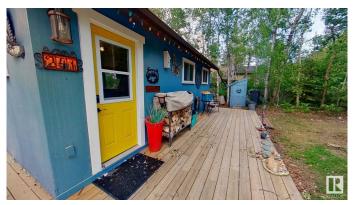

## \$218,000

1 Bedroom, 0.00 Bathroom, 490 sqft Rural on 0.18 Acres

Hastings Lake, Rural Strathcona County, AB

Two cozy rustic cabins on lakefront property (lake is receding so property is big) Main Cabin 1 - One bedroom, rustic tongue and groove pine throughout, red tin roof, large front and back decks with view of lake from back deck. Sleeps 4. High end woodstove keeps the cabin warm at -35. Propane stovetop and sink with RV pump and water heater. Heated outhouse with heated seat. Outdoor hot water shower (under construction) Cabin 2 - The Bunkie. Double bunk beds and two singles in loft (sleeps 6). Great for guests, kids or grandkids. Front and side decks with covered outdoor kitchen area. Small private outhouse attached. Deck looking out onto the lake and firepit areas. Hastings Lake - It is receding and is a bird sanctuary, great for canoeing or boating, and activities!

# **Amenities**

Features Hot Water Instant, No Smoking Home, Open Beam

### Interior

Heating Space Heater, Combination

Fireplace Yes
Stories 1

Has Basement Yes

Basement None, No Basement