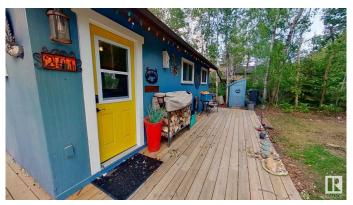

## \$205,000

1 Bedroom, 0.00 Bathroom, 490 sqft Rural on 0.18 Acres

Hastings Lake, Rural Strathcona County, AB

Two cozy rustic cabins on lakefront property (lake is receding so property is big) Main Cabin 1 - One bedroom, rustic tongue and groove pine throughout, red tin roof, large front and back decks with view of lake from back deck. Sleeps 4. High end woodstove keeps the cabin warm at -35. Propane stovetop and sink with RV pump and water heater. Heated outhouse with heated seat. Outdoor hot water shower (under construction) Cabin 2 - The Bunkie. Double bunk beds and two singles in loft (sleeps 6). Great for guests, kids or grandkids. Front and side decks with covered outdoor kitchen area. Small private outhouse attached. Deck looking out onto the lake and firepit areas. Hastings Lake - It is receding and is a bird sanctuary, great for canoeing or boating, and activities!

## **Amenities**

Style

Features Hot Water Instant, No Smoking Home, Open Beam