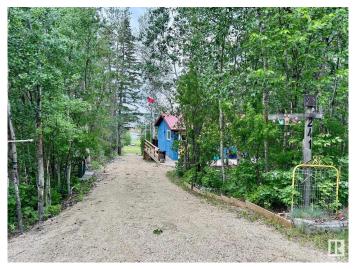

## \$205,000

1 Bedroom, 0.00 Bathroom, 490 sqft Rural on 0.18 Acres

Hastings Lake, Rural Strathcona County, AB

Two cozy rustic cabins on lakefront property (lake is receding so property is big) Main Cabin 1 - One bedroom, rustic tongue and groove pine throughout, red tin roof, large front and back decks with view of lake from back deck. Sleeps 4. High end woodstove keeps the cabin warm at -35. Propane stovetop and sink with RV pump and water heater. Heated outhouse with heated seat. Outdoor hot water shower (under construction) Cabin 2 - The Bunkie. Double bunk beds and two singles in loft (sleeps 6). Great for guests, kids or grandkids. Front and side decks with covered outdoor kitchen area. Small private outhouse attached. Deck looking out onto the lake and firepit areas. Hastings Lake - It is receding and is a bird sanctuary, great for canoeing or boating, and activities!

#### **Exterior**

Exterior Wood

Exterior Features Backs Onto Lake, Beach Access, Boating, Lake Access Property, Lake

View, Recreation Use, Waterfront Property

Construction Wood Foundation Block