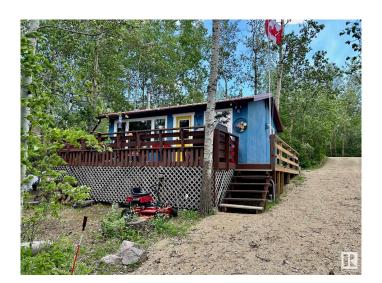

## \$205,000

1 Bedroom, 0.00 Bathroom, 490 sqft Rural on 0.18 Acres

Hastings Lake, Rural Strathcona County, AB

Two cozy rustic cabins on lakefront property (lake is receding so property is big) Main Cabin 1 - One bedroom, rustic tongue and groove pine throughout, red tin roof, large front and back decks with view of lake from back deck. Sleeps 4. High end woodstove keeps the cabin warm at -35. Propane stovetop and sink with RV pump and water heater. Heated outhouse with heated seat. Outdoor hot water shower (under construction) Cabin 2 - The Bunkie. Double bunk beds and two singles in loft (sleeps 6). Great for guests, kids or grandkids. Front and side decks with covered outdoor kitchen area. Small private outhouse attached. Deck looking out onto the lake and firepit areas. Hastings Lake - It is receding and is a bird sanctuary, great for canoeing or boating, and activities!

#### **Exterior**

Exterior Wood

Exterior Features Backs Onto Lake, Beach Access, Boating, Lake Access Property, Lake

View, Recreation Use, Waterfront Property

Construction Wood Foundation Block