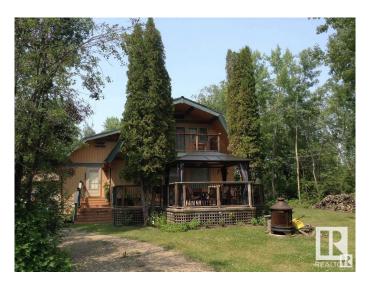

# \$498,900 - 62 53051 Rge Road 211, Rural Strathcona County

MLS® #E4440228

## \$498,900

3 Bedroom, 1.50 Bathroom, 1,835 sqft Rural on 4.42 Acres

Woodville Estates, Rural Strathcona County, AB

SUPER CLEAN & UPGRADED CEDAR HOME NESTLED IN A PRIVATE. TREED SETTING IN WOODVILLE ESTATES. THE WILDLIFE ARE YOUR NEIGHBORS INCLUDING ALMOST DAILY VISITS FROM THE WHITETAIL DEER. ELK ISLAND PARK AND THE STRATHCONA WILDERNESS CENTER ARE JUST MINUTES AWAY. UPGRADES TO THE HOME INCLUDE CEDAR SHAKES C/W INSULATION, RESTAINED EXTERIOR SIDING. FLOORING, WINDOWS, SLIDING, PATIO DOOR, GARAGE DOOR, NEW APPLIANCES, AND A CONVERTED AEROBIC BIOLOGICAL SEPTIC SYSTEM WITH HEATLINE FREEZE PROTECTION AND LIFETIME WARRANTY. A VERY SPECIAL FEATURE OF THE HOME IS THE WALL TO WALL WINDOWS IN THE LIVING ROOM OFFERING GREAT VIEWS OF THE DECK AND GAZEBO. THE BASEMENT IS PARTLY DEVELOPED WITH A WOODBURNING FIREPLACE. A GREAT FAMILY HOME.

#### **Exterior**

Exterior Wood

Exterior Features Backs Onto Park/Trees, Landscaped, Private Setting

Construction Wood Foundation Wood