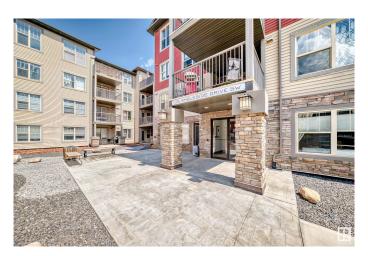

#### \$174,900

1 Bedroom, 1.00 Bathroom, 636 sqft Condo / Townhouse on 0.00 Acres

Ambleside, Edmonton, AB

One-bedroom, one-bathroom suite, heated underground parking stall. Enjoy the north facing balcony Great view of all the shopping and stores in the area. The ex property features condominium fee that includes heat and water utilities. The bedroom is spaciously designed to comfortably accommodate a king-sized bed and includes a walk-through closet with custom wooden shelving, connecting to a modern four-piece ensuite bathroom. Additional conveniences include in-suite washer and dryer, and a wonderful location just steps from the shopping at the Currents of Windermere. Great access to Anthony Henday, for quick access to the city.

# **Community Information**

Address 307 105 Ambleside Drive

Area Edmonton
Subdivision Ambleside
City Edmonton
County ALBERTA

Province AB

Postal Code T6W 0J4

#### **Amenities**

Amenities Deck, Parking-Visitor

Parking Heated, Stall, Underground

#### **Exterior**

Exterior Wood, Brick, Vinyl

Exterior Features Public Transportation, Shopping Nearby

Roof Asphalt Shingles
Construction Wood, Brick, Vinyl

Foundation Concrete Perimeter