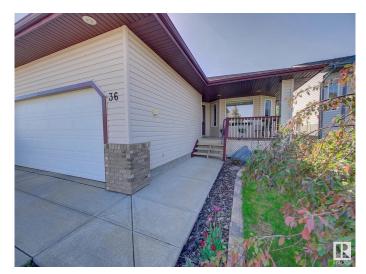

## \$549,900 - 36 Bridgeview Crescent, Fort Saskatchewan

MLS® #E4439382

## \$549,900

5 Bedroom, 3.00 Bathroom, 1,341 sqft Single Family on 0.00 Acres

Bridgeview Fort Sask., Fort Saskatchewan, AB

Discover the charm of this custom-built home in the City of Fort Sask. Situated in a crescent, offering a fully developed 3+2 bedroom, 1340 sq.ft. air-conditioned bungalow with an attached heated garage. The main floor of the home features an open living room, a large kitchen with plenty of cupboards and counter space, and a spacious eating area. Garden door access to your private backyard, complete with a 2-tiered deck and an easy-to-maintain yard. 2 good-sized bedrooms on the main floor plus the primary bedroom, which features a walk-in closet and a 3PC en-suite, a 4PC bath, main floor laundry, and access to the garage, complete this level. Downstairs, you have two additional bedrooms, a 4PC bath, a recreation room and a utility room with ample storage. This home is within walking distance of shopping, schools and walking & biking trails. A bonus is the availability of extra parking on the driveway for your RV, and it overlooks the green space in front of the homeâ€"plenty of parking for quests.