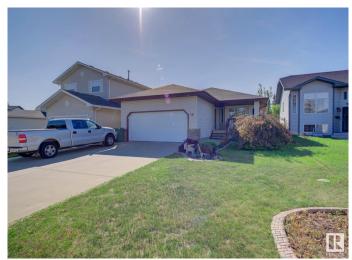

## \$549,900 - 36 Bridgeview Crescent, Fort Saskatchewan

MLS® #E4439382

## \$549,900

5 Bedroom, 3.00 Bathroom, 1,341 sqft Single Family on 0.00 Acres

Bridgeview Fort Sask., Fort Saskatchewan, AB

Discover the charm of this custom-built home in the City of Fort Sask. Situated in a crescent, offering a fully developed 3+2 bedroom, 1340 sq.ft. air-conditioned bungalow with an attached heated garage. The main floor of the home features an open living room, a large kitchen with plenty of cupboards and counter space, and a spacious eating area. Garden door access to your private backyard, complete with a 2-tiered deck and an easy-to-maintain yard. 2 good-sized bedrooms on the main floor plus the primary bedroom, which features a walk-in closet and a 3PC en-suite, a 4PC bath, main floor laundry, and access to the garage, complete this level. Downstairs, you have two additional bedrooms, a 4PC bath, a recreation room and a utility room with ample storage. This home is within walking distance of shopping, schools and walking & biking trails. A bonus is the availability of extra parking on the driveway for your RV, and it overlooks the green space in front of the homeâ€"plenty of parking for quests.