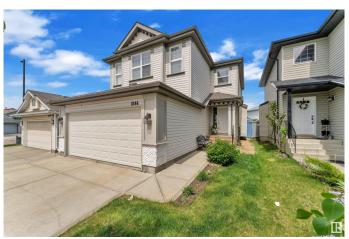

# \$529,900 - 3144 25 Avenue, Edmonton

MLS® #E4439313

### \$529,900

4 Bedroom, 3.50 Bathroom, 1,774 sqft Single Family on 0.00 Acres

Silver Berry, Edmonton, AB

Well Preserved, This Jayman built 2-storey house with double attached car garage offers 1774 sqft + Fully Finished Basement. This Beautiful home offers you Living room, kitchen, dining, half bath & Laundry on the main floor. Nice open living room with Gas fireplace. A spacious DINING nook is flooded by sunlight. The patio door leads to the elegant sundeck. Second floor comes with three bedrooms, 2 washrooms and enormous Bonus room. Huge master bedroom with 4pc En-suite. Fully finished basement has a great room, one bedroom and full 3pc bath. Fully Fenced & Landscaped backyard .Close to Meadows Rec Centre, shopping, school, parks etc.

#### **Exterior**

Exterior Wood, Stone, Vinyl

Exterior Features Fenced, Landscaped, Playground Nearby, Public Transportation,

Schools, Shopping Nearby

Roof Asphalt Shingles
Construction Wood, Stone, Vinyl
Foundation Concrete Perimeter