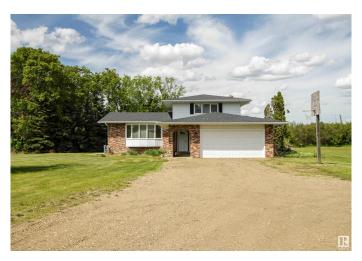

## \$714,900

4 Bedroom, 2.50 Bathroom, 2,139 sqft Rural on 3.44 Acres

Artesian Estates, Rural Strathcona County, AB

Welcome to your private retreat in Artesian Estates, perfectly situated on 3.44 secluded acres just 2 minutes east of Ardrossan and 10 minutes from Sherwood Park. This beautifully updated 4-level split offers a rare blend of country serenity and urban convenience. Boasting 4 spacious bedrooms and 2.5 bathrooms, this home has seen significant upgrades, including:Furnaces (2012) Triple pane windows (2017) Shingles (2019) Modern kitchen & bathroom renovations (2016) Enjoy peace and privacy surrounded by mature trees and open space â€" ideal for families or anyone seeking room to breathe. With functional updates already complete, all that's left is to move in and make it your own.

#### **Exterior**

Exterior Wood

Exterior Features Golf Nearby, Level Land, No Back Lane, Park/Reserve, Public

Transportation, Rolling Land, Schools, Treed Lot, See Remarks, Partially

Fenced

Construction Wood