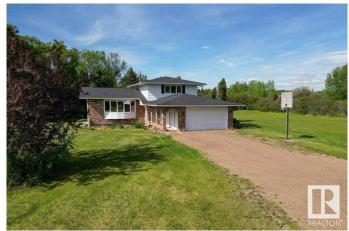

## \$714,900

4 Bedroom, 2.50 Bathroom, 2,139 sqft Rural on 3.44 Acres

Artesian Estates, Rural Strathcona County, AB

Welcome to your private retreat in Artesian Estates, perfectly situated on 3.44 secluded acres just 2 minutes east of Ardrossan and 10 minutes from Sherwood Park. This beautifully updated 4-level split offers a rare blend of country serenity and urban convenience. Boasting 4 spacious bedrooms and 2.5 bathrooms, this home has seen significant upgrades, including:Furnaces (2012) Triple pane windows (2017) Shingles (2019) Modern kitchen & bathroom renovations (2016) Enjoy peace and privacy surrounded by mature trees and open space â€" ideal for families or anyone seeking room to breathe. With functional updates already complete, all that's left is to move in and make it your own.

#### **Exterior**

Exterior Wood

Exterior Features Golf Nearby, Level Land, No Back Lane, Park/Reserve, Public

Transportation, Rolling Land, Schools, Treed Lot, See Remarks, Partially

Fenced

Construction Wood