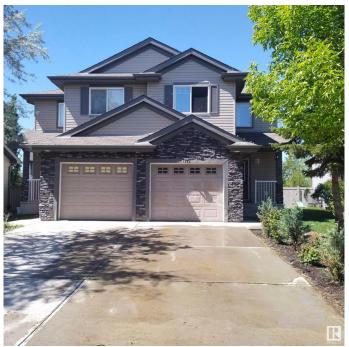

## \$424,900 - 108 53 Street, Edmonton

MLS® #E4439053

## \$424,900

3 Bedroom, 3.50 Bathroom, 1,169 sqft Single Family on 0.00 Acres

Charlesworth, Edmonton, AB

Private semi detached single family home in Charlesworth. Developed basement, neutral cabinetry, hardwood and ceramic flooring, plush carpeting. Home is fully fenced and landscaped with a single attached front garage. Great location near a variety of shopping, schools, parks and playground with easy access to the Anthony Henday. Kitchen - Granite countertops, Flooring - main floor (hardwood floor), Upstairs - carpet

## **Essential Information**

MLS® # E4439053 Price \$424,900

Bedrooms 3 Bathrooms 3.50

Full Baths 3 Half Baths 1

Square Footage 1,169

Acres 0.00

Year Built 2010

Type Single Family

Sub-Type Half Duplex

Style 2 Storey
Status Active

## **Community Information**

Address 108 53 Street

Area Edmonton

Subdivision Charlesworth

City Edmonton
County ALBERTA

Province AB

Postal Code T6X 0W9

**Amenities** 