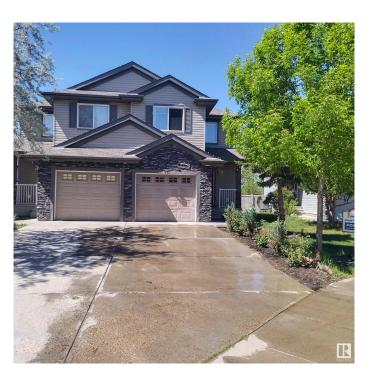

## \$424,900 - 108 53 Street, Edmonton

MLS® #E4439053

## \$424,900

3 Bedroom, 3.50 Bathroom, 1,169 sqft Single Family on 0.00 Acres

Charlesworth, Edmonton, AB

Private semi detached single family home in Charlesworth. Developed basement, neutral cabinetry, hardwood and ceramic flooring, plush carpeting. Home is fully fenced and landscaped with a single attached front garage. Great location near a variety of shopping, schools, parks and playground with easy access to the Anthony Henday. Kitchen - Granite countertops, Flooring - main floor (hardwood floor), Upstairs - carpet

## **Essential Information**

MLS® # E4439053 Price \$424,900

Bedrooms 3 Bathrooms 3.50

Full Baths 3 Half Baths 1

Square Footage 1,169

Acres 0.00

Year Built 2010

Type Single Family

Sub-Type Half Duplex

Style 2 Storey
Status Active

## **Community Information**

Address 108 53 Street

Area Edmonton

Subdivision Charlesworth

City Edmonton
County ALBERTA

Province AB

Postal Code T6X 0W9

**Amenities** 