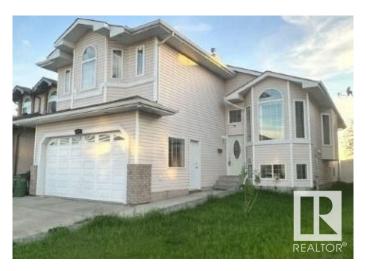

### \$565,000

5 Bedroom, 3.00 Bathroom, 1,806 sqft Single Family on 0.00 Acres

Wild Rose, Edmonton, AB

FULLY FINISHED BASEMENT WITH SIDE ENTERANCE!! BACKING ONTO BEAUTIFUL GREEN SPACE AND WALKING TRAIL. This move-in ready bi-level house has incredible layout. Boasting extra large master bedroom with 4 pc ensuite at upper level and two good sized bedrooms at main level with 3 pc bath. Oak cabinets and kitchen island welcome you to the kitchen w/walk in pantry and nook area which leads to walk out door onto raised deck looking over spacious backyard. Family room has gas fireplace perfect for winter days. Fully finished basement with 2nd kitchen and large bedroom and spacious living room with own side entry. Basement also has large recreational room or can be used as 2nd bedroom.