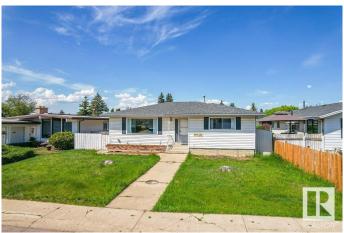

### \$425.000

5 Bedroom, 2.50 Bathroom, 1,279 sqft Single Family on 0.00 Acres

Evansdale, Edmonton, AB

Welcome to this charming 1200 sq. ft. bungalow located in the mature and highly sought-after Evandale community. The main floor features a bright and spacious living room, a functional kitchen with an adjoining dining area, a large primary bedroom with a private ensuite, a full 4-piece bathroom, and two additional well-sized bedrooms. The home also offers a separate entrance leading to a fully finished basement, which includes a second kitchen, a full bathroom, two more bedrooms, and a generous recreation roomâ€"perfect for extended family living or rental potential. Recent updates include a new hot water tank (HWT), newer shingles, and a fresh coat of paint throughout the entire house, making it truly move-in ready. This versatile and well-maintained property is ideal for families or investors seeking comfort, space, and convenience in a desirable neighborhood.

## **Community Information**

Address 9508 147 Avenue

Area Edmonton
Subdivision Evansdale
City Edmonton
County ALBERTA

Province AB

Postal Code T5E 2K6